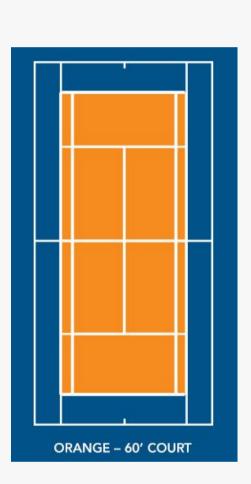

## **Orange Ball**

After the Red level, players graduate to the Orange level. Orange felt balls bounce higher and move faster than the Red balls. They are a step toward the traditional yellow tennis ball while still remaining fun and manageable for players learning the game. Courts at this level are 60 feet by 21 feet for singles and 60 feet by 27 feet for doubles. The net is 3 feet at the center and 3-foot-6 at the net posts.