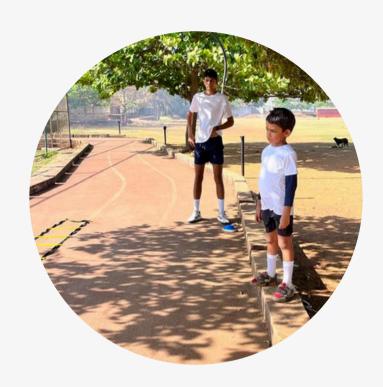

# Red, Orange, Green Ball Programs

#### **Red Ball**

Red tennis is named after the red foam or felt balls that are used at this stage. The balls bounce lower and move slower through the air, giving beginner players a chance to set up and take a good swing at the ball. Courts at this level are 36 feet long and 18 feet wide, with a net that is 2-foot-9.

## **Orange Ball**

After the Red level, players graduate to the Orange level. Orange felt balls bounce higher and move faster than the Red balls. They are a step toward the traditional yellow tennis ball while still remaining fun and manageable for players learning the game. Courts at this level are 60 feet by 21 feet for singles and 60 feet by 27 feet for doubles. The net is 3 feet at the center and 3-foot-6 at the net posts.

#### **Green Ball**

After Orange, comes the **Green** ball. These are very similar to the traditional yellow tennis ball but with a slightly lower compression, so it rebounds lower off the court after a bounce. The Green court is the same dimension as the traditional Yellow court: 78 feet by 27 feet for singles and 78 feet by 36 feet for doubles. The net is 3 feet at the center and 3-foot-6 at the net posts