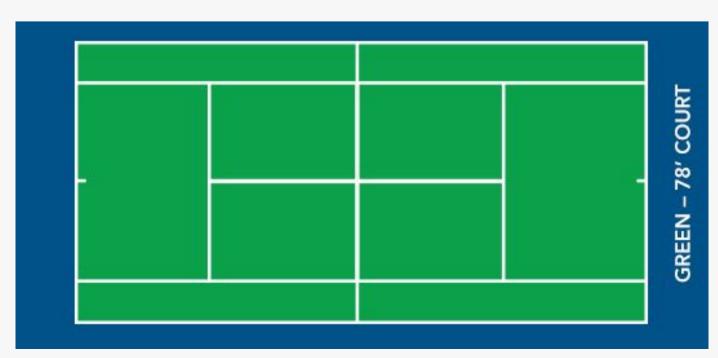

#### **Green Ball**

After Orange, comes the **Green** ball. These are very similar to the traditional yellow tennis ball but with a slightly lower compression, so it rebounds lower off the court after a bounce. The Green court is the same dimension as the traditional Yellow court: 78 feet by 27 feet for singles and 78 feet by 36 feet for doubles. The net is 3 feet at the center and 3-foot-6 at the net posts