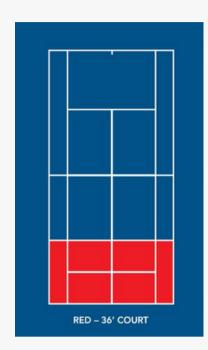

#### **Red Ball**

Red tennis is named after the red foam or felt balls that are used at this stage. The balls bounce lower and move slower through the air, giving beginner players a chance to set up and take a good swing at the ball. Courts at this level are 36 feet long and 18 feet wide, with a net that is 2-foot-9.